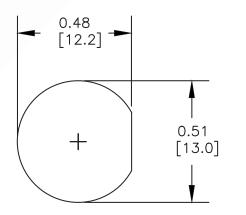

NOTE: RG62 USES PTFE INSERT. INSERT PTFE BEFORE CONTACT. TAPER END FIRST.

MOUNTING HOLE

8TH FLOOR, BUILDING 1, YONGFU SCIENCE AND TECHNOLOGY CENTER INDUSTRIAL PARK, NANZHA DISTRICT 5. HUMEN,523900, DONG GUAN, GUANGDONG, CHINA