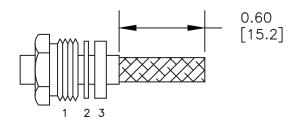

MHV Female Bulkhead Mount Connector

ASSEMBLY PROCEDURES Clamp/Solder Attachment for RG59, RG62,

RG71

1. SLIDE CLAMP NUT (1), WASHER (2) & GASKET (3) OVER CABLE. STRIP CABLÈ ÁS SHOWN. DÓ NOT NICK BRAID WHILE CUTTING JACKET, TAPER END OF BRAID TO PERMIT ASSEMBLY OF BRAID CLAMP (4). SLIDE BRAID CLAMP (4) OVER BRAID & SEAT AGAINST CABLE.

2. FORM BRAID OVER CLAMP NUT (4). TRIM BRAID BACK TO SHOULDER. CUT DIELECTRIC & CENTER CONDUCTOR TO DIMENSION SHOWN. DO NOT NICK CENTER CONDUCTOR. SOLDER CONTACT TO CENTER CONDUCTOR. REMOVE EXCESS SOLDER. DO NOT OVER HEAT DIELECTRIC. INSERT CABLE ASSEMBLY INTO BODY & TIGHTEN.