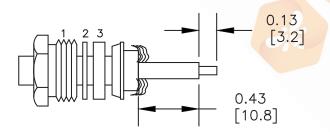

2. FORM BRAID OVER CLAMP NUT (4). TRIM BRAID BACK TO SHOULDER. CUT DIELECTRIC & CENTER CONDUCTOR TO DIMENSION SHOWN. DO NOT NICK CENTER CONDUCTOR. SOLDER CONTACT TO CENTER CONDUCTOR. REMOVE EXCESS SOLDER. DO NOT OVER HEAT DIELECTRIC. INSERT CABLE ASSEMBLY INTO BODY & TIGHTEN.

NOTE: RG62 USES PTFE INSERT. INSERT PTFE BEFORE CONTACT. TAPER END FIRST.

MOUNTING HOLE

8TH FLOOR, BUILDING 1, YONGFU SCIENCE AND TECHNOLOGY CENTER INDUSTRIAL PARK, NANZHA DISTRICT 5. HUMEN,523900, DONG GUAN, GUANGDONG, CHINA