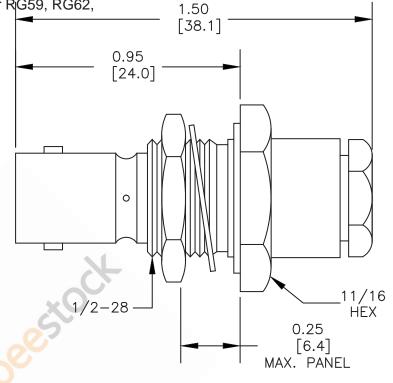

MHV Female Bulkhead Mount Connector

ASSEMBLY PROCEDURES Clamp/Solder Attachment for RG59, RG62,

RG71

1. SLIDE CLAMP NUT (1), WASHER (2) & GASKET (3) OVER CABLE. STRIP CABLÈ ÁS SHOWN. DÓ NOT NICK BRAID WHILE CUTTING JACKET, TAPER END OF BRAID TO PERMIT ASSEMBLY OF BRAID CLAMP (4). SLIDE BRAID CLAMP (4) OVER BRAID & SEAT AGAINST CABLE.

4. FITS MIL-C-17 AND EQUIVALENT CABLES.

**FSCM NO. 53919** 

CAD FILE 042210-A

SCALE N/A

SIZE A

2233