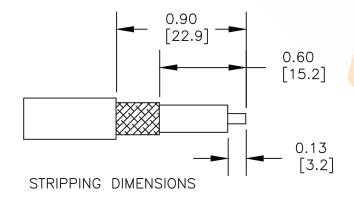

## CRIMP SIZE REQUIRED

CONTACT: SOLDER

FERRULE: .213" HEX CRIMP TOOL

8TH FLOOR, BUILDING 1, YONGFU SCIENCE AND TECHNOLOGY CENTER INDUSTRIAL PARK, NANZHA DISTRICT 5, HUMEN,523900, DONG GUAN, GUANGDONG, CHINA