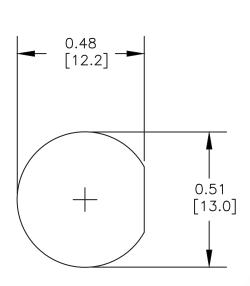

## MHV Female Bulkhead Mount Connector Crimp/Solder Attachment for RG59, RG62, RG71

1/2-28

0.25 [6.4]

MAX PANEL

0.95

[24.0]

1.58 [40.0]

> 0.13 [3.3]

-11/16 HEX



## MOUNTING HOLE



## CRIMP SIZE REQUIRED

CONTACT: SOLDER

FERRULE: .213" HEX CRIMP TOOL



8TH FLOOR, BUILDING 1, YONGFU SCIENCE AND TECHNOLOGY CENTER INDUSTRIAL PARK, NANZHA DISTRICT 5, HUMEN,523900, DONG GUAN, GUANGDONG, CHINA

> WEBSITE: www.ebeestock.com EMAIL: sales@ebeestock.com

| _ 1 1 | 11 / |
|-------|------|

DWG TITLE

NOTES:
1. UNLESS OTHERWISE SPECIFIED ALL DIMENSIONS ARE NOMINAL.
2. ALL SPECIFICATIONS ARE SUBJECT TO CHANGE WITHOUT NOTICE AT ANY TIME.
3. DIMENSIONS ARE IN INCHES [mm].
4. FITS MIL-C-17 AND EQUIVALENT CABLES. ET10728 **FSCM NO. 53919** REV. A **CAD FILE** SCALE N/A SIZE A 042210 147