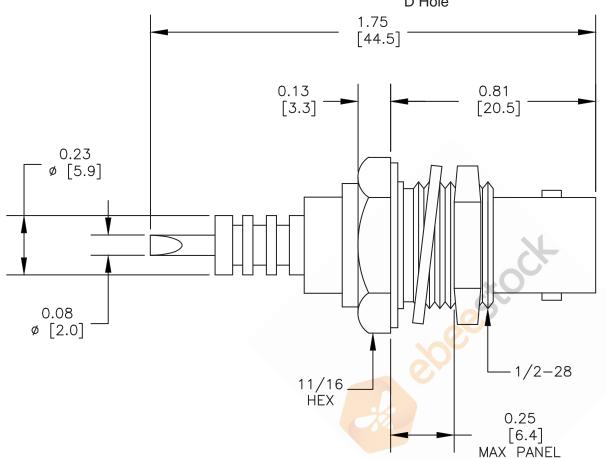

## MHV Female Bulkhead Mount Hermetically Sealed Connector Solder Attachment Solder Cup Terminal, .480 inch D Hole 1.75

8TH FLOOR, BUILDING 1, YONGFU SCIENCE AND TECHNOLOGY CENTER INDUSTRIAL PARK, NANZHA DISTRICT 5, HUMEN,523900, DONG GUAN, GUANGDONG, CHINA

> WEBSITE: www.ebeestock.com EMAIL: sales@ebeestock.com

DWG TITLE

ET10734

NOTES:
1. UNLESS OTHERWISE SPECIFIED ALL DIMENSIONS ARE NOMINAL.
2. ALL SPECIFICATIONS ARE SUBJECT TO CHANGE WITHOUT NOTICE AT ANY TIME.
3. DIMENSIONS ARE IN INCHES [mm].
4. FITS MIL-C-17 AND EQUIVALENT CABLES.