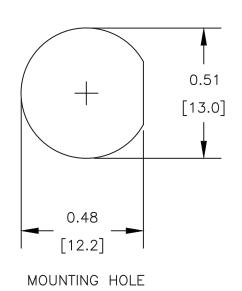

## MHV Female Bulkhead Mount Hermetically Sealed Connector Solder Attachment Solder Cup Terminal, .480 inch D Hole 1.75

8TH FLOOR, BUILDING 1, YONGFU SCIENCE AND TECHNOLOGY CENTER INDUSTRIAL PARK, NANZHA DISTRICT 5, HUMEN,523900, DONG GUAN, GUANGDONG, CHINA

> WEBSITE: www.ebeestock.com EMAIL: sales@ebeestock.com

DWG TITLE

ET10734

NOTES:
1. UNLESS OTHERWISE SPECIFIED ALL DIMENSIONS ARE NOMINAL.
2. ALL SPECIFICATIONS ARE SUBJECT TO CHANGE WITHOUT NOTICE AT ANY TIME.
3. DIMENSIONS ARE IN INCHES [mm].
4. FITS MIL-C-17 AND EQUIVALENT CABLES.