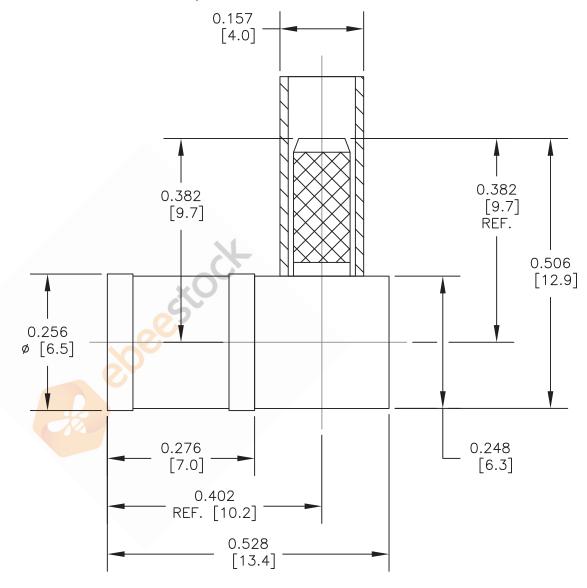

# 75 Ohm Mini SMB Plug Right Angle Connector Crimp/Solder Attachment for RG179, RG187

### **ASSEMBLY PROCEDURES**

- 1. STRIP CABLE AS SHOWN & TIN CENTER CONDUCTOR, SLIDE FERRULE OVER CABLE.
- 2. INSTALL CABLE INTO BODY OF CONNECTOR & SOFT SOLDER CENTER CONDUCTOR IN PLACE.
- 3. CRIMP FERRULE & PRESS CAP DOWN.