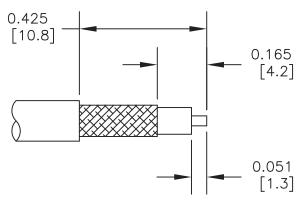

### STRIPPING DIMENSIONS

### **ASSEMBLY PROCEDURES**

- 1. STRIP CABLE AS SHOWN & TIN CENTER CONDUCTOR, SLIDE FERRULE OVER CABLE.
- 2. INSTALL CABLE INTO BODY OF CONNECTOR & SOFT SOLDER CENTER CONDUCTOR IN PLACE.
- 3. CRIMP FERRULE & PRESS CAP DOWN.

## CRIMP SIZE REQUIRED

FERRULE: .128" HEX CRIMP TOOL