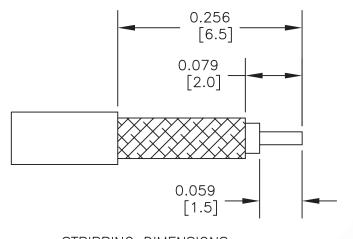

## MMBX Plug Snap-On Connector Crimp/Solder Attachment for RG316-DS, RG188-DS, with male center contact

STRIPPING DIMENSIONS

## CRIMP SIZE REQUIRED

CONTACT: SOLDER

FERRULE: .128" HEX CRIMP TOOL

STANDARD TOLERANCES

±0.2 .X ±0.1 .XX .XXX ±0.05

\*STANDARD TOLERANCES APPLY ONLY TO DIMENSIONS IN INCHES

8TH FLOOR, BUILDING 1, YONGFU SCIENCE AND TECHNOLOGY CENTER INDUSTRIAL PARK, NANZHA DISTRICT 5, HUMEN,523900, DONG GUAN, GUANGDONG, CHINA