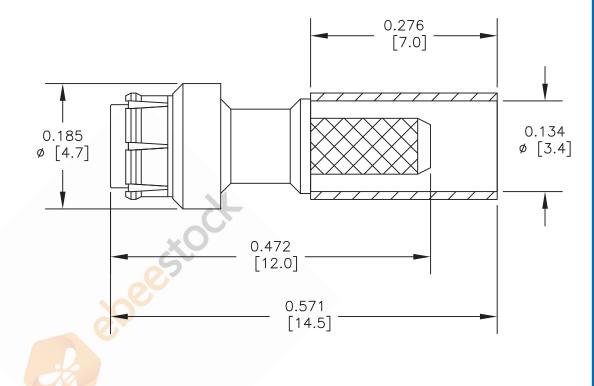

## MMBX Plug Snap-On Connector Crimp/Solder Attachment for RG316-DS, RG188-DS, with male center contact

STRIPPING DIMENSIONS

## CRIMP SIZE REQUIRED

CONTACT: SOLDER

FERRULE: .128" HEX CRIMP TOOL

STANDARD TOLERANCES

±0.2 .X ±0.1 .XX .XXX ±0.05

\*STANDARD TOLERANCES APPLY ONLY TO DIMENSIONS IN INCHES

8TH FLOOR, BUILDING 1, YONGFU SCIENCE AND TECHNOLOGY CENTER INDUSTRIAL PARK, NANZHA DISTRICT 5, HUMEN,523900, DONG GUAN, GUANGDONG, CHINA