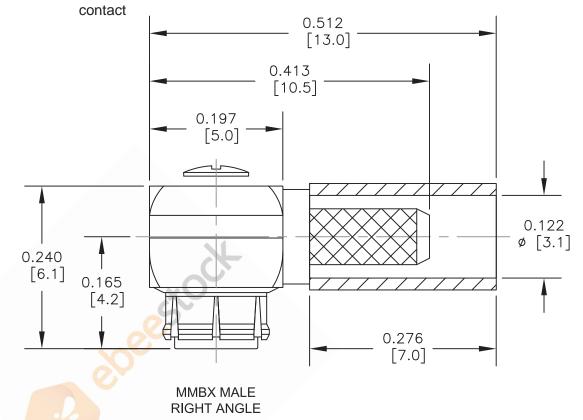

# MMBX Plug Right Angle Snap-On Connector Crimp/ Solder Attachment for RG316, RG174, with male center

### **ASSEMBLY PROCEDURES**

- 1. STRIP CABLE AS SHOWN & TIN CENTER CONDUCTOR, SLIDE FERRULE OVER CABLE.
- 2. INSTALL CABLE INTO BODY OF CONNECTOR & SOLDER CENTER CONDUCTOR IN PLACE.
- 3. CRIMP FERRULE. INSERT PTFE & PRESS CAP DOWN.

## **CRIMP SIZE REQUIRED**

CONTACT: SOLDER

FERRULE: .128" HEX CRIMP TOOL