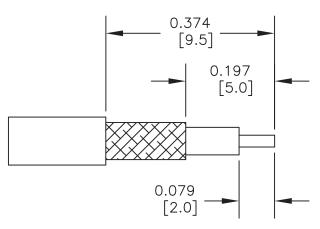

### STRIPPING DIMENSIONS

### **ASSEMBLY PROCEDURES**

- 1. STRIP CABLE AS SHOWN & TIN CENTER CONDUCTOR, SLIDE FERRULE OVER CABLE.
- 2. INSTALL CABLE INTO BODY OF CONNECTOR & SOLDER CENTER CONDUCTOR IN PLACE.
- 3. CRIMP FERRULE. INSERT PTFE & PRESS CAP DOWN.

## **CRIMP SIZE REQUIRED**

CONTACT: SOLDER

FERRULE: .128" HEX CRIMP TOOL