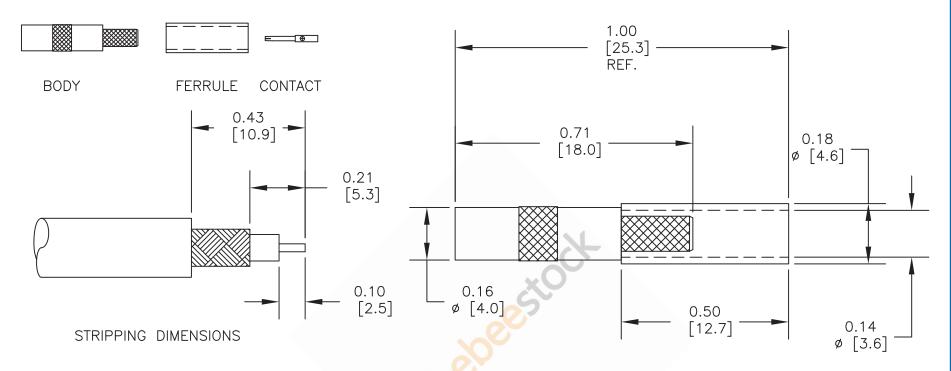

## MMCX Jack Connector Crimp/Solder Attachment For RG316-DS, RG188-DS

## CRIMP SIZE REQUIRED

CONTACT: SOLDER

FERRULE: 0.151" HEX CRIMP TOOL

STANDARD TOLERANCES

±0.2 .X XX. ±0.1 ±0.05 XXX.

\*STANDARD TOLERANCES APPLY ONLY TO DIMENSIONS IN INCHES

8TH FLOOR, BUILDING 1, YONGFU SCIENCE AND TECHNOLOGY CENTER INDUSTRIAL PARK, NANZHA DISTRICT 5, HUMEN,523900, DONG GUAN, GUANGDONG, CHINA

> WEBSITE: www.ebeestock.com EMAIL: sales@ebeestock.com

DWG TITLE

NOTES:
1. UNLESS OTHERWISE SPECIFIED ALL DIMENSIONS ARE NOMINAL.
2. ALL SPECIFICATIONS ARE SUBJECT TO CHANGE WITHOUT NOTICE AT ANY TIME.
3. DIMENSIONS ARE IN INCHES [mm]. ET10805 CAGE CODE 53919 CAD FILE 011017 SCALE N/A SIZE A 2233