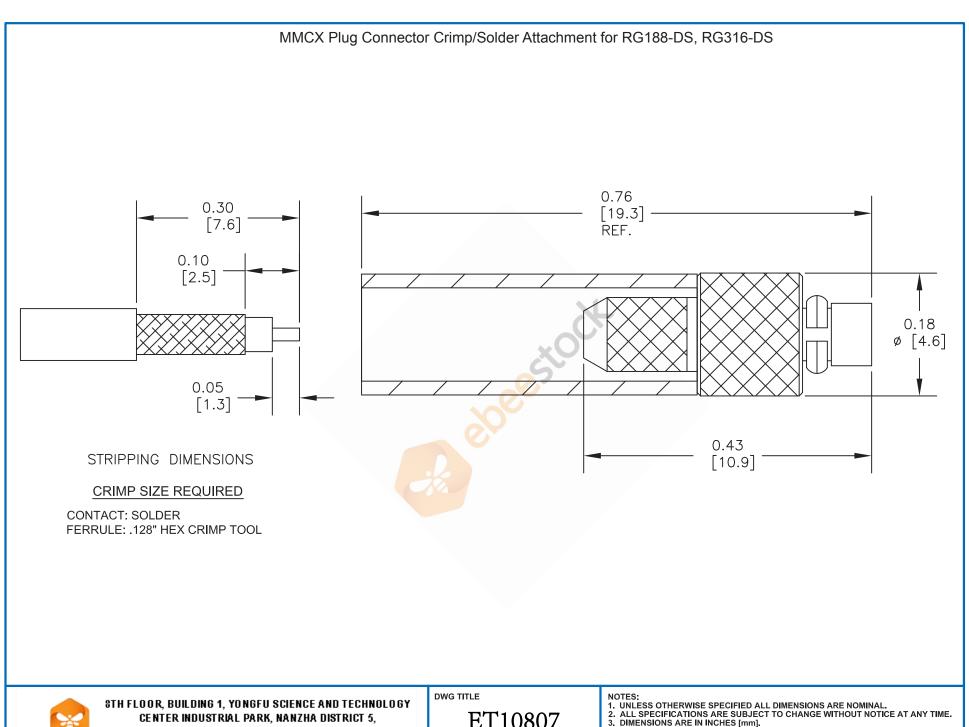

HUMEN,523900, DONG GUAN, GUANGDONG, CHINA

WEBSITE: www.ebeestock.com EMAIL: sales@ebeestock.com

| DWG TITLE ET10807 | NOTES: 1. UNLESS OTHERWISE SPECIFIED ALL DIMENSIONS ARE NOMINAL. 2. ALL SPECIFICATIONS ARE SUBJECT TO CHANGE WITHOUT NOTICE AT ANY TIME. 3. DIMENSIONS ARE IN INCHES [mm]. 4. FITS MIL-C-17 AND EQUIVALENT CABLES. |           |        |      |
|-------------------|--------------------------------------------------------------------------------------------------------------------------------------------------------------------------------------------------------------------|-----------|--------|------|
| FSCM NO. 53919    | CAD FILE 031715                                                                                                                                                                                                    | SCALE N/A | SIZE A | 2233 |