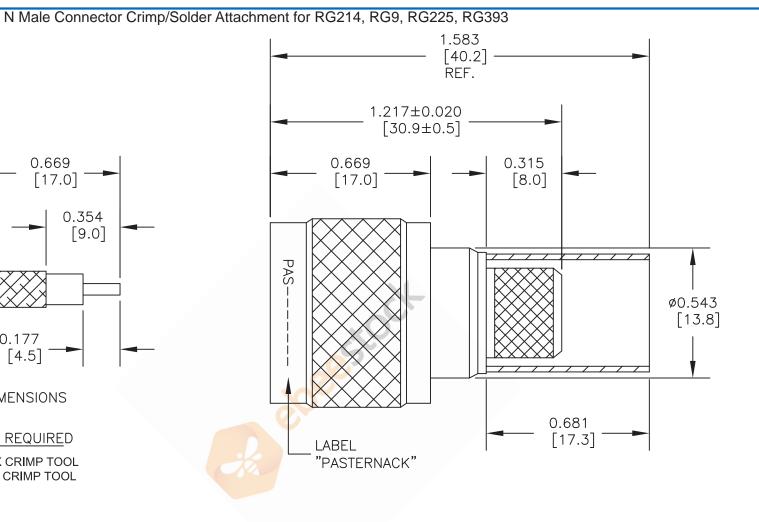

STRIPPING DIMENSIONS

CRIMP SIZES REQUIRED

CONTACT: .100" HEX CRIMP TOOL FERRULE: .429" HEX CRIMP TOOL