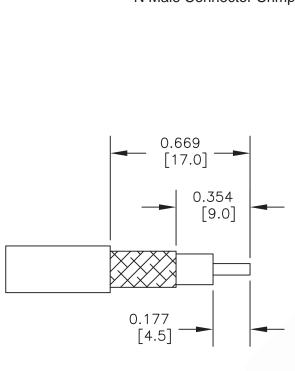

STRIPPING DIMENSIONS

CRIMP SIZES REQUIRED

CONTACT: .100" HEX CRIMP TOOL FERRULE: .429" HEX CRIMP TOOL