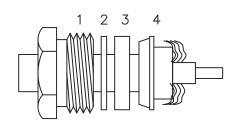

## ASSEMBLY PROCEDURES

1. SLIDE CLAMP NUT (1), WASHER (2) & GASKET (3) OVER CABLE. STRIP CABLE AS SHOWN. DO NOT NICK BRAID WHILE CUTTING JACKET. TAPER END OF BRAID TO PERMIT ASSEMBLY OF BRAID CLAMP (4). SLIDE BRAID CLAMP (4) OVER BRAID & SEAT AGAINST CABLE.

2. FORM BRAID OVER CLAMP NUT (4). SOLDER CONTACT TO CENTER CONDUCTOR. REMOVE EXCESS SOLDER. DO NOT OVER HEAT DIELECTRIC. INSERT CABLE ASSEMBLY INTO **BODY & TIGHTEN.** 

| STANDARD TOLERA                   | <u>ANCES</u> |
|-----------------------------------|--------------|
| .X ±0.2<br>.XX ±0.1<br>.XXX ±0.05 |              |