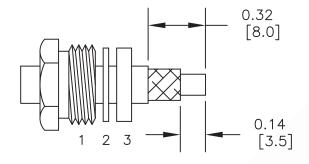

## ASSEMBLY PROCEDURES

1. SLIDE CLAMP NUT (1), WASHER (2) & GASKET (3) OVER CABLE. STRIP CABLE AS SHOWN. DO NOT NICK BRAID WHILE CUTTING JACKET. TAPER END OF BRAID TO PERMIT ASSEMBLY OF BRAID CLAMP (4). SLIDE BRAID CLAMP (4) OVER BRAID & SEAT AGAINST CABLE.

2. FORM BRAID OVER CLAMP NUT (4). SOLDER CONTACT TO CENTER CONDUCTOR. REMOVE EXCESS SOLDER. DO NOT OVER HEAT DIELECTRIC. INSERT CABLE ASSEMBLY INTO **BODY & TIGHTEN.** 

| STANDARD TOLERA                   | <u>ANCES</u> |
|-----------------------------------|--------------|
| .X ±0.2<br>.XX ±0.1<br>.XXX ±0.05 |              |