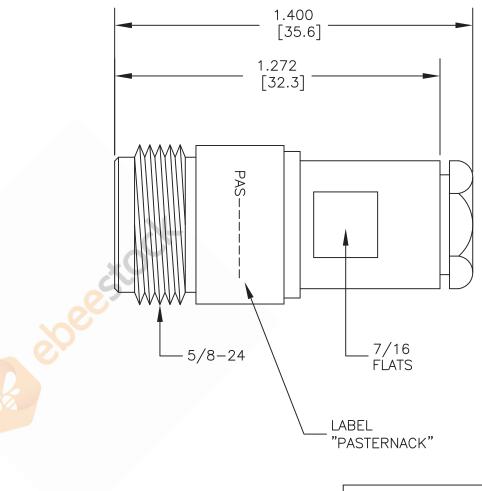

## N Female Connector Clamp/Solder Attachment for RG58, RG55, RG141, RG142, RG223, RG400, RG303, PE-C195, PE-P195, LMR-195

ET10835

- NOTES:

  1. UNLESS OTHERWISE SPECIFIED ALL DIMENSIONS ARE NOMINAL.

  2. ALL SPECIFICATIONS ARE SUBJECT TO CHANGE WITHOUT NOTICE AT ANY TIME.

  3. DIMENSIONS ARE IN INCHES [mm].

**FSCM NO. 53919** 