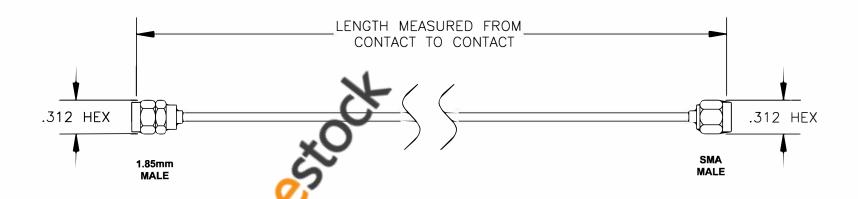

ET13420

**FSCM NO. 53919** 

CABLE ASSEMBLY, RG405/U, 1.85mm MALE TO SMA MALE (LEAD FREE)

SCALE N/A

SIZE A 147

REV. A NOTES:

- UNLESS OTHERWISE SPECIFIED ALL DIMENSIONS ARE NOMINAL.
  ALL SPECIFICATIONS ARE SUBJECT TO CHANGE WITHOUT NOTICE AT ANY TIME.

**CAD FILE 021208** 

- 3. DIMENSIONS ARE IN INCHES.
- 4. LENGTH TOLERANCE IS ± 1.5% OR ± 3/8", WHICHEVER IS GREATER.