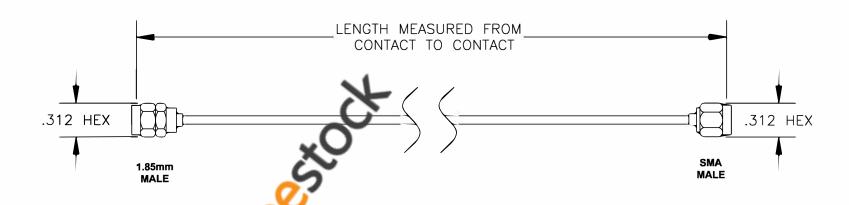

| COMPONENTS  | IMPEDANCE |
|-------------|-----------|
| 1.85mm MALE | 50 OHM    |
| SMA MALE    | 50 OHM    |
|             | ř,        |
|             |           |

| Standard Lengths |                         |
|------------------|-------------------------|
| -12              | 12"                     |
| -24              | 24"                     |
| -36              | 36"                     |
| -48              | 48"                     |
| -60              | 60"                     |
| -XXX             | Custom Length in inches |
|                  |                         |

ebeestock

EMAIL: sales@ebeestock.com

8TH FLOOR, BUILDING 1, YONGFU SCIENCE AND TECHNOLOGY

ET13426

CABLE ASSEMBLY, 1.85mm MALE TO SMA MALE

**FSCM NO. 53919** REV. A

**CAD FILE 021208** 

SCALE N/A SIZE A 147

## NOTES:

- UNLESS OTHERWISE SPECIFIED ALL DIMENSIONS ARE NOMINAL.
  ALL SPECIFICATIONS ARE SUBJECT TO CHANGE WITHOUT NOTICE AT ANY TIME.
  DIMENSIONS ARE IN INCHES.
- 4. LENGTH TOLERANCE IS ± 1.5% OR ± 3/8", WHICHEVER IS GREATER.