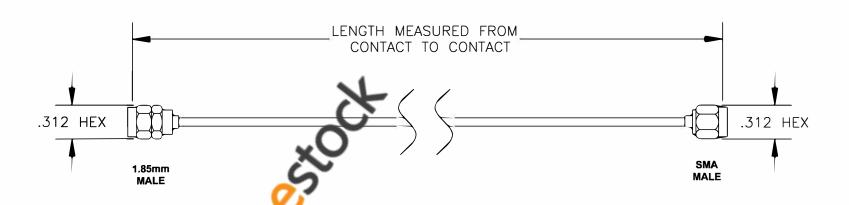

| COMPONENTS  | IMPEDANCE |
|-------------|-----------|
| 1.85mm MALE | 50 OHM    |
| SMA MALE    | 50 OHM    |
|             | ř,        |
|             |           |

| Standard Lengths |                         |
|------------------|-------------------------|
| -12              | 12"                     |
| -24              | 24"                     |
| -36              | 36"                     |
| -48              | 48"                     |
| -60              | 60"                     |
| -XXX             | Custom Length in inches |
|                  |                         |

WEBSITE: www.ebeestock.com EMAIL: sales@ebeestock.com

8TH FLOOR, BUILDING 1, YONGFU SCIENCE AND TECHNOLOGY

ET13427

CABLE ASSEMBLY, 1.85mm MALE TO SMA MALE

**FSCM NO. 53919** REV. A

**CAD FILE 021208** 

SCALE N/A SIZE A 147

## NOTES:

- UNLESS OTHERWISE SPECIFIED ALL DIMENSIONS ARE NOMINAL.
  ALL SPECIFICATIONS ARE SUBJECT TO CHANGE WITHOUT NOTICE AT ANY TIME.
  DIMENSIONS ARE IN INCHES.
- 4. LENGTH TOLERANCE IS ± 1.5% OR ± 3/8", WHICHEVER IS GREATER.