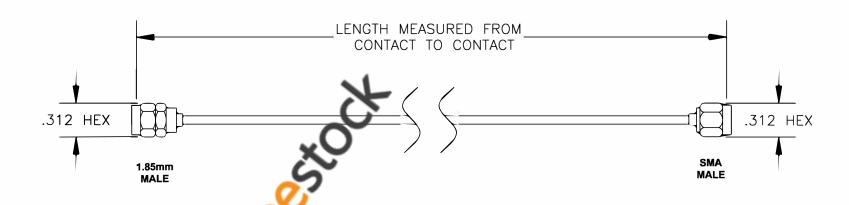

| COMPONENTS  | IMPEDANCE |
|-------------|-----------|
| 1.85mm MALE | 50 OHM    |
| SMA MALE    | 50 OHM    |
|             | i k       |
|             | V .       |

| Standard Lengths |                         |
|------------------|-------------------------|
| -12              | 12"                     |
| -24              | 24"                     |
| -36              | 36"                     |
| -48              | 48"                     |
| -60              | 60"                     |
| -XXX             | Custom Length in inches |
|                  |                         |

8TH FLOOR, BUILDING 1, YONGFU SCIENCE AND TECHNOLOGY CENTER INDUSTRIAL PARK, NANZHA DISTRICT 5, HUMEN,523900,DONG GUAN, GUANGDONG, CHINA

> WEBSITE: www.ebeestock.com EMAIL: sales@ebeestock.com

ET13428

CABLE ASSEMBLY, 1.85mm MALE TO SMA MALE

## NOTES:

- UNLESS OTHERWISE SPECIFIED ALL DIMENSIONS ARE NOMINAL.
  ALL SPECIFICATIONS ARE SUBJECT TO CHANGE WITHOUT NOTICE AT ANY TIME.
  DIMENSIONS ARE IN INCHES.
- 4. LENGTH TOLERANCE IS ± 1.5% OR ± 3/8", WHICHEVER IS GREATER.