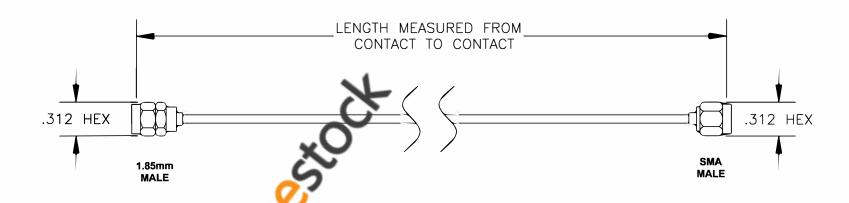

| COMPONENTS  | IMPEDANCE |
|-------------|-----------|
| 1.85mm MALE | 50 OHM    |
| SMA MALE    | 50 OHM    |
|             | ř,        |
|             |           |

| Standard Lengths |                         |
|------------------|-------------------------|
| -12              | 12"                     |
| -24              | 24"                     |
| -36              | 36"                     |
| -48              | 48"                     |
| -60              | 60"                     |
| -XXX             | Custom Length in inches |
|                  | -                       |

**FSCM NO. 53919** REV. A

**CAD FILE 021208** 

SCALE N/A SIZE A 147

NOTES:

- UNLESS OTHERWISE SPECIFIED ALL DIMENSIONS ARE NOMINAL.
  ALL SPECIFICATIONS ARE SUBJECT TO CHANGE WITHOUT NOTICE AT ANY TIME.
  DIMENSIONS ARE IN INCHES.
- 4. LENGTH TOLERANCE IS ± 1.5% OR ± 3/8", WHICHEVER IS GREATER.