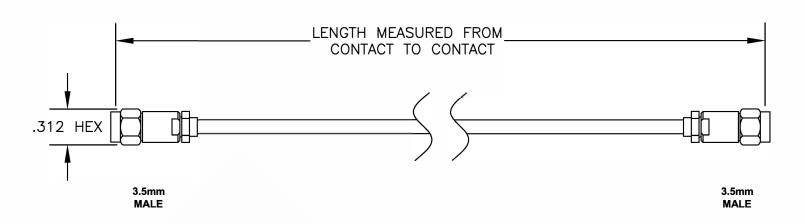

| COMPONENTS | IMPEDANCE |
|------------|-----------|
| 3.5mm MALE | 50 OHM    |
| 3.5mm MALE | 50 OHM    |
|            |           |
|            | - 3       |

| Standard Lengths |                         |
|------------------|-------------------------|
| -12              | 12"                     |
| -24              | 24"                     |
| -36              | 36"                     |
| -48              | 48"                     |
| -60              | 60"                     |
| -XXX             | Custom Length in inches |
|                  |                         |

NOTES: 1. UNLESS OTHERWISE SPECIFIED ALL DIMENSIONS ARE NOMINAL.

2. ALL SPECIFICATIONS ARE SUBJECT TO CHANGE WITHOUT NOTICE AT ANY TIME.

**CAD FILE 082007** 

3. DIMENSIONS ARE IN INCHES.

SIZE A FSCM NO. 53919

4. LENGTH TOLERANCE IS ± 1.5% OR ±3/8", WHICHEVER IS GREATER.