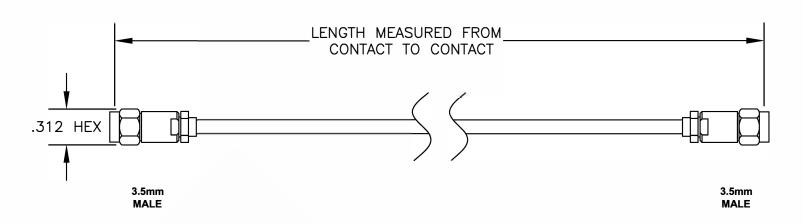

| COMPONENTS | IMPEDANCE |
|------------|-----------|
| 3.5mm MALE | 50 OHM    |
| 3.5mm MALE | 50 OHM    |
|            |           |
|            |           |

| 12"<br>24"<br>36"       |
|-------------------------|
|                         |
| 36"                     |
|                         |
| 48"                     |
| 60"                     |
| Custom Length in inches |
| (                       |

127

NOTES:
1. UNLESS OTHERWISE SPECIFIED ALL DIMENSIONS ARE NOMINAL.

- 2. ALL SPECIFICATIONS ARE SUBJECT TO CHANGE WITHOUT NOTICE AT ANY TIME.
- 3. DIMENSIONS ARE IN INCHES.
- 4. LENGTH TOLERANCE IS ± 1.5% OR ±3/8", WHICHEVER IS GREATER.