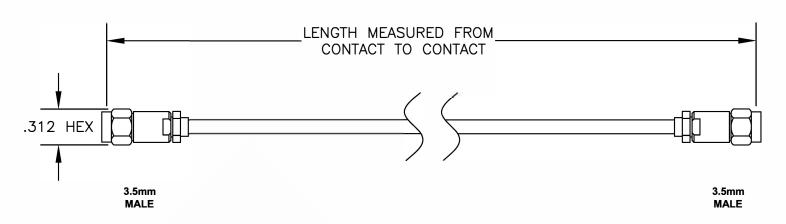

| COMPONENTS | IMPEDANCE |
|------------|-----------|
| 3.5mm MALE | 50 OHM    |
| 3.5mm MALE | 50 OHM    |
|            |           |
|            |           |

|      | Standard Lengths        |
|------|-------------------------|
| -12  | 12"                     |
| -24  | 24"                     |
| -36  | 36"                     |
| -48  | 48"                     |
| -60  | 60"                     |
| -XXX | Custom Length in inches |
|      |                         |

ebeestock

WEBSITE: www.ebeestock.com EMAIL: sales@ebeestock.com

DWG TITLE

9H%+'%

DES. CABLE ASSEMBLY, 3.5mm MALE TO 3.5mm MALE

**CAD FILE 082007** SCALE N/A

127

SIZE A FSCM NO. 53919 NOTES:
1. UNLESS OTHERWISE SPECIFIED ALL DIMENSIONS ARE NOMINAL.

- 2. ALL SPECIFICATIONS ARE SUBJECT TO CHANGE WITHOUT NOTICE AT ANY TIME.
- 3. DIMENSIONS ARE IN INCHES.
- 4. LENGTH TOLERANCE IS ± 1.5% OR ±3/8", WHICHEVER IS GREATER.