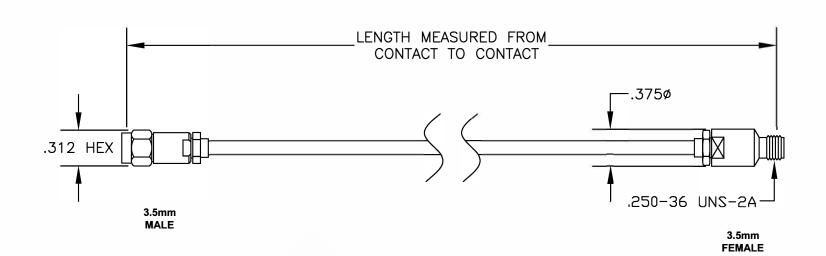

| COMPONENTS   | IMPEDANCE |
|--------------|-----------|
| 3.5mm MALE   | 50 OHM    |
| 3.5mm FEMALE | 50 OHM    |
|              |           |
|              |           |

| Standard Lengths |                         |
|------------------|-------------------------|
| -12              | 12"                     |
| -24              | 24"                     |
| -36              | 36"                     |
| -48              | 48"                     |
| -60              | 60"                     |
| -XXX             | Custom Length in inches |
|                  |                         |

ET13779

DES. CABLE ASSEMBLY, 3.5mm MALE TO 3.5mm FEMALE

SIZE A FSCM NO. 53919

CAD FILE 082007

SCALE N/A

127

## NOTES:

- 1. UNLESS OTHERWISE SPECIFIED ALL DIMENSIONS ARE NOMINAL.
- 2. ALL SPECIFICATIONS ARE SUBJECT TO CHANGE WITHOUT NOTICE AT ANY TIME.
- 3. DIMENSIONS ARE IN INCHES.
- 4. LENGTH TOLERANCE IS ± 1.5% OR ±3/8", WHICHEVER IS GREATER.