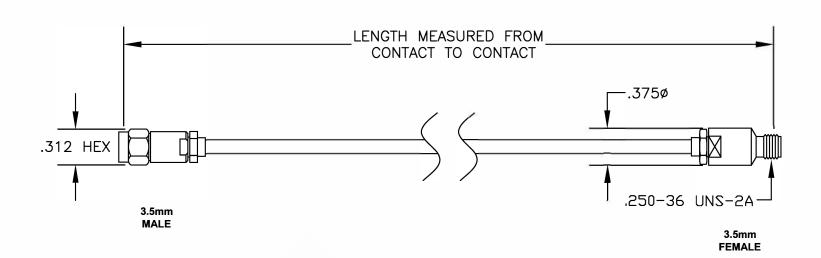

| COMPONENTS   | IMPEDANCE |
|--------------|-----------|
| 3.5mm MALE   | 50 OHM    |
| 3.5mm FEMALE | 50 OHM    |
|              |           |
|              |           |

| Standard Lengths |                         |
|------------------|-------------------------|
| -12              | 12"                     |
| -24              | 24"                     |
| -36              | 36"                     |
| -48              | 48"                     |
| -60              | 60"                     |
| -XXX             | Custom Length in inches |
|                  |                         |

ebeestock

WEBSITE: www.ebeestock.com EMAIL: sales@ebeestock.com

DWG TITLE

ET13780

FSCM NO. 53919

DES. CABLE ASSEMBLY, 3.5mm **MALE TO 3.5mm FEMALE** 

**CAD FILE 082007** 

SCALE N/A

## SIZE A

- 1. UNLESS OTHERWISE SPECIFIED ALL DIMENSIONS ARE NOMINAL.
- 2. ALL SPECIFICATIONS ARE SUBJECT TO CHANGE WITHOUT NOTICE AT ANY TIME.
- 3. DIMENSIONS ARE IN INCHES.
- 4. LENGTH TOLERANCE IS ± 1.5% OR ±3/8", WHICHEVER IS GREATER.