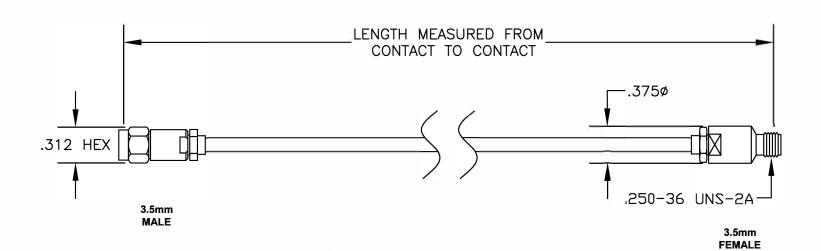

| COMPONENTS   | IMPEDANCE |
|--------------|-----------|
| 3.5mm MALE   | 50 OHM    |
| 3.5mm FEMALE | 50 OHM    |
|              |           |
|              |           |

| Standard Lengths |                         |
|------------------|-------------------------|
| -12              | 12"                     |
| -24              | 24"                     |
| -36              | 36"                     |
| -48              | 48"                     |
| -60              | 60"                     |
| -XXX             | Custom Length in inches |
|                  |                         |

**ET13783** 

DES. CABLE ASSEMBLY, 3.5mm MALE TO 3.5mm FEMALE

SIZE A FSCM NO. 53919

**CAD FILE 082007** 

SCALE N/A

N/A

127

## NOTES:

- 1. UNLESS OTHERWISE SPECIFIED ALL DIMENSIONS ARE NOMINAL.
- 2. ALL SPECIFICATIONS ARE SUBJECT TO CHANGE WITHOUT NOTICE AT ANY TIME.
- 3. DIMENSIONS ARE IN INCHES.
- 4. LENGTH TOLERANCE IS ± 1.5% OR ±3/8", WHICHEVER IS GREATER.