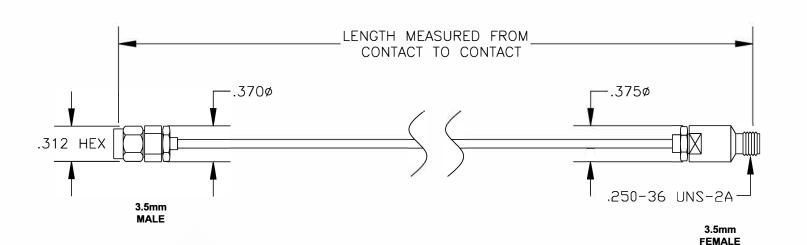

| COMPONENTS   | IMPEDANCE |
|--------------|-----------|
| 3.5mm MALE   | 50 OHM    |
| 3.5mm FEMALE | 50 OHM    |
| -            | ă ,       |
|              |           |

| Standard Lengths |                         |
|------------------|-------------------------|
| -12              | 12"                     |
| -24              | 24"                     |
| -36              | 36"                     |
| -48              | 48"                     |
| -60              | 60"                     |
| -XXX             | Custom Length in inches |
|                  | - 12                    |

## NOTES:

- UNLESS OTHERWISE SPECIFIED ALL DIMENSIONS ARE NOMINAL.
  ALL SPECIFICATIONS ARE SUBJECT TO CHANGE WITHOUT NOTICE AT ANY TIME.
- 3. DIMENSIONS ARE IN INCHES.
- 4. LENGTH TOLERANCE IS ± 1.5% OR ± 3/8", WHICHEVER IS GREATER.