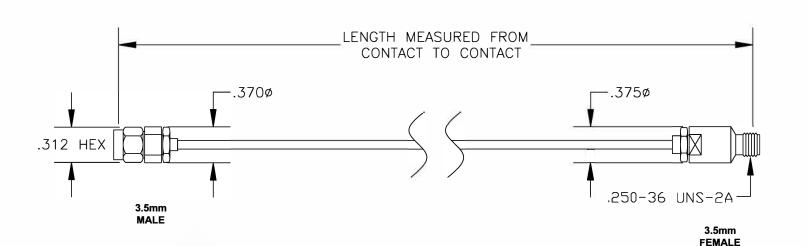

| COMPONENTS   | IMPEDANCE |
|--------------|-----------|
| 3.5mm MALE   | 50 OHM    |
| 3.5mm FEMALE | 50 OHM    |
|              | ,         |
|              |           |

| Standard Lengths |                         |
|------------------|-------------------------|
| -12              | 12"                     |
| -24              | 24"                     |
| -36              | 36"                     |
| -48              | 48"                     |
| -60              | 60"                     |
| -XXX             | Custom Length in inches |
|                  |                         |

SCALE N/A SIZE A 147

NOTES:

- UNLESS OTHERWISE SPECIFIED ALL DIMENSIONS ARE NOMINAL.
  ALL SPECIFICATIONS ARE SUBJECT TO CHANGE WITHOUT NOTICE AT ANY TIME.
- 3. DIMENSIONS ARE IN INCHES.
- 4. LENGTH TOLERANCE IS ± 1.5% OR ± 3/8", WHICHEVER IS GREATER.