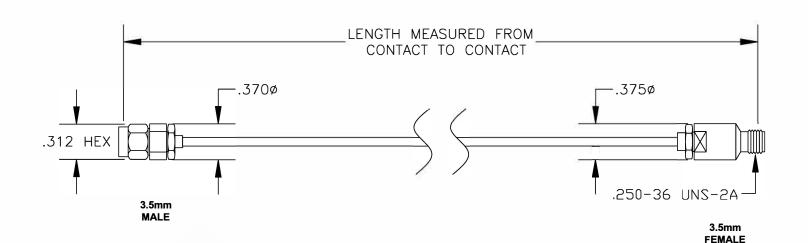

| COMPONENTS   | IMPEDANCE |
|--------------|-----------|
| 3.5mm MALE   | 50 OHM    |
| 3.5mm FEMALE | 50 OHM    |
| -            | ă ,       |
|              |           |

| Standard Lengths |                         |
|------------------|-------------------------|
| -12              | 12"                     |
| -24              | 24"                     |
| -36              | 36"                     |
| -48              | 48"                     |
| -60              | 60"                     |
| -XXX             | Custom Length in inches |
|                  | - 12                    |

SCALE N/A SIZE A 147

NOTES:

- UNLESS OTHERWISE SPECIFIED ALL DIMENSIONS ARE NOMINAL.
  ALL SPECIFICATIONS ARE SUBJECT TO CHANGE WITHOUT NOTICE AT ANY TIME.
- 3. DIMENSIONS ARE IN INCHES.
- 4. LENGTH TOLERANCE IS ± 1.5% OR ± 3/8", WHICHEVER IS GREATER.