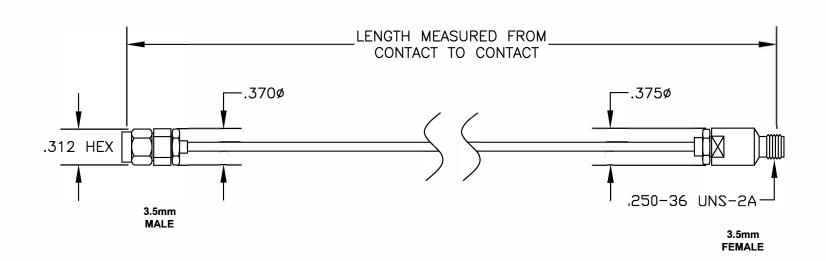

| COMPONENTS   | IMPEDANCE |
|--------------|-----------|
| 3.5mm MALE   | 50 OHM    |
| 3.5mm FEMALE | 50 OHM    |
|              |           |
|              |           |

| Standard Lengths |                         |
|------------------|-------------------------|
| -12              | 12"                     |
| -24              | 24"                     |
| -36              | 36"                     |
| -48              | 48"                     |
| -60              | 60"                     |
| -XXX             | Custom Length in inches |
|                  |                         |

127

NOTES:

- 1. UNLESS OTHERWISE SPECIFIED ALL DIMENSIONS ARE NOMINAL.
- 2. ALL SPECIFICATIONS ARE SUBJECT TO CHANGE WITHOUT NOTICE AT ANY TIME.
- 3. DIMENSIONS ARE IN INCHES.
- 4. LENGTH TOLERANCE IS ± 1.5% OR ±3/8", WHICHEVER IS GREATER.