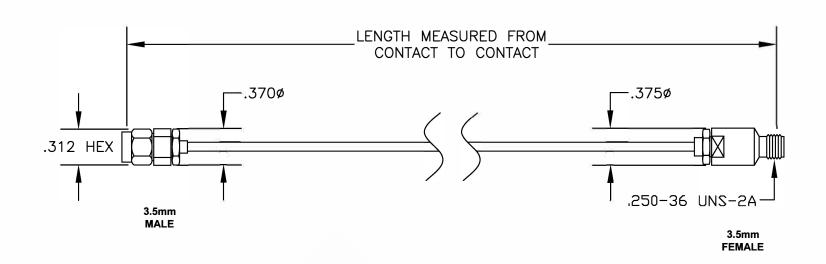

| COMPONENTS   | IMPEDANCE |
|--------------|-----------|
| 3.5mm MALE   | 50 OHM    |
| 3.5mm FEMALE | 50 OHM    |
|              |           |
|              |           |

| Standard Lengths |                         |
|------------------|-------------------------|
| -12              | 12"                     |
| -24              | 24"                     |
| -36              | 36"                     |
| -48              | 48"                     |
| -60              | 60"                     |
| -XXX             | Custom Length in inches |
|                  |                         |

ET13805

DES. CABLE ASSEMBLY,3.5mm MALE TO 3.5mm FEMALE

SIZE A

**FSCM NO. 53919** 

**CAD FILE 082007** 

SCALE N/A

127

- 1. UNLESS OTHERWISE SPECIFIED ALL DIMENSIONS ARE NOMINAL.
- 2. ALL SPECIFICATIONS ARE SUBJECT TO CHANGE WITHOUT NOTICE AT ANY TIME.
- 3. DIMENSIONS ARE IN INCHES.
- 4. LENGTH TOLERANCE IS ± 1.5% OR ±3/8", WHICHEVER IS GREATER.