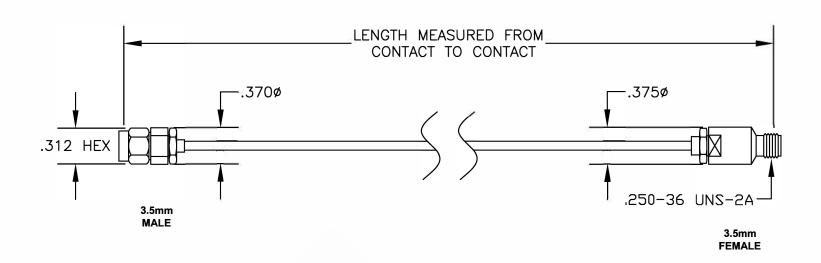

| COMPONENTS   | IMPEDANCE |
|--------------|-----------|
| 3.5mm MALE   | 50 OHM    |
| 3.5mm FEMALE | 50 OHM    |
|              |           |
|              |           |

| Standard Lengths |                         |
|------------------|-------------------------|
| -12              | 12"                     |
| -24              | 24"                     |
| -36              | 36"                     |
| -48              | 48"                     |
| -60              | 60"                     |
| -XXX             | Custom Length in inches |
|                  |                         |

## NOTES:

- 1. UNLESS OTHERWISE SPECIFIED ALL DIMENSIONS ARE NOMINAL.
- 2. ALL SPECIFICATIONS ARE SUBJECT TO CHANGE WITHOUT NOTICE AT ANY TIME.
- 3. DIMENSIONS ARE IN INCHES.
- 4. LENGTH TOLERANCE IS ± 1.5% OR ±3/8", WHICHEVER IS GREATER.