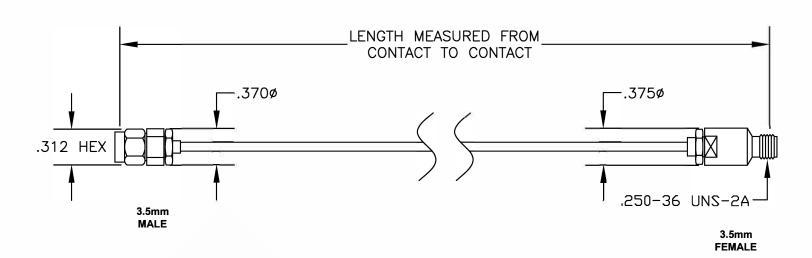

| COMPONENTS   | IMPEDANCE |
|--------------|-----------|
| 3.5mm MALE   | 50 OHM    |
| 3.5mm FEMALE | 50 OHM    |
|              |           |
|              |           |

| Standard Lengths |                         |
|------------------|-------------------------|
| -12              | 12"                     |
| -24              | 24"                     |
| -36              | 36"                     |
| -48              | 48"                     |
| -60              | 60"                     |
| -XXX             | Custom Length in inches |
|                  |                         |

## NOTES:

- 1. UNLESS OTHERWISE SPECIFIED ALL DIMENSIONS ARE NOMINAL.
- 2. ALL SPECIFICATIONS ARE SUBJECT TO CHANGE WITHOUT NOTICE AT ANY TIME.
- 3. DIMENSIONS ARE IN INCHES.
- 4. LENGTH TOLERANCE IS ± 1.5% OR ±3/8", WHICHEVER IS GREATER.