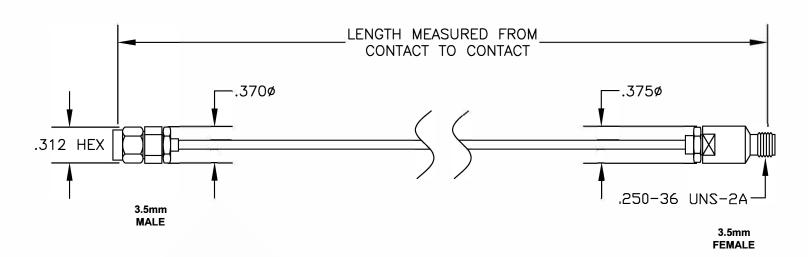

| COMPONENTS   | IMPEDANCE |
|--------------|-----------|
| 3.5mm MALE   | 50 OHM    |
| 3.5mm FEMALE | 50 OHM    |
|              |           |
|              |           |

| Standard Lengths |                         |
|------------------|-------------------------|
| -12              | 12"                     |
| -24              | 24"                     |
| -36              | 36"                     |
| -48              | 48"                     |
| -60              | 60"                     |
| -XXX             | Custom Length in inches |
|                  |                         |

127

NOTES:

- 1. UNLESS OTHERWISE SPECIFIED ALL DIMENSIONS ARE NOMINAL.
- 2. ALL SPECIFICATIONS ARE SUBJECT TO CHANGE WITHOUT NOTICE AT ANY TIME.
- 3. DIMENSIONS ARE IN INCHES.
- 4. LENGTH TOLERANCE IS ± 1.5% OR ±3/8", WHICHEVER IS GREATER.