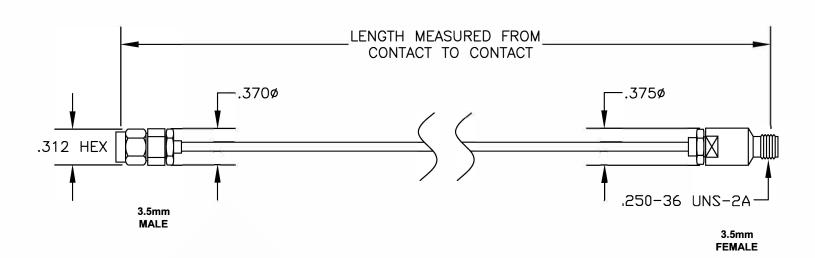

| COMPONENTS   | IMPEDANCE |
|--------------|-----------|
| 3.5mm MALE   | 50 OHM    |
| 3.5mm FEMALE | 50 OHM    |
|              |           |
|              |           |

| Standard Lengths |                         |
|------------------|-------------------------|
| -12              | 12"                     |
| -24              | 24"                     |
| -36              | 36"                     |
| -48              | 48"                     |
| -60              | 60"                     |
| -XXX             | Custom Length in inches |
|                  |                         |

## NOTES:

- 1. UNLESS OTHERWISE SPECIFIED ALL DIMENSIONS ARE NOMINAL.
- 2. ALL SPECIFICATIONS ARE SUBJECT TO CHANGE WITHOUT NOTICE AT ANY TIME.
- 3. DIMENSIONS ARE IN INCHES.
- 4. LENGTH TOLERANCE IS ± 1.5% OR ±3/8", WHICHEVER IS GREATER.