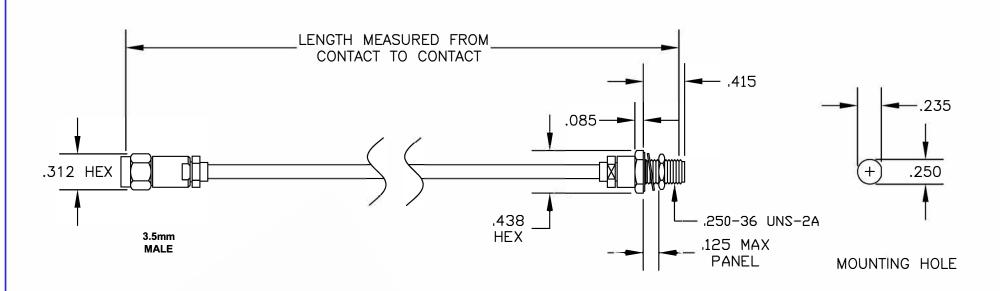

DWG TITLE

3.5mm **FEMALE BULKHEAD** 

ET13825

CABLE ASSEMBLY, 3.5mm MALE TO 3.5mm FEMALE BULKHEAD

SIZE A FSCM NO. 53919

**CAD FILE 082007** 

SCALE N/A

127

- 1. UNLESS OTHERWISE SPECIFIED ALL DIMENSIONS ARE NOMINAL.
- 2. ALL SPECIFICATIONS ARE SUBJECT TO CHANGE WITHOUT NOTICE AT ANY TIME.
- 3. DIMENSIONS ARE IN INCHES.
- 4. LENGTH TOLERANCE IS ± 1.5% OR ±3/8", WHICHEVER IS GREATER.

| COMPONENTS            | IMPEDANCE |
|-----------------------|-----------|
| 3.5mm MALE            | 50 OHM    |
| 3.5mm FEMALE BULKHEAD | 50 OHM    |
|                       |           |
|                       |           |