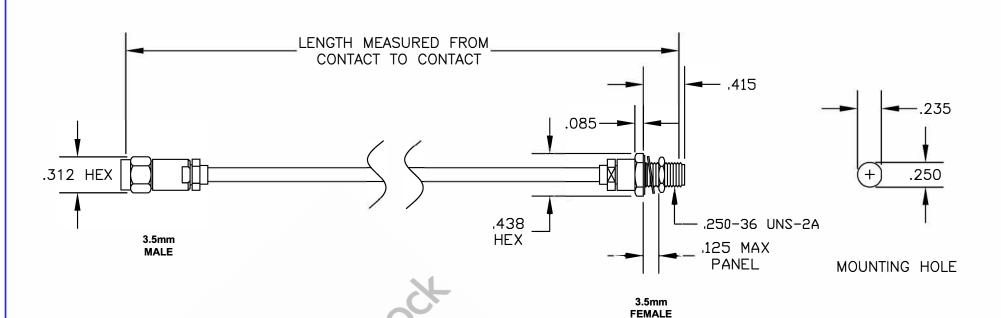

| COMPONENTS            | IMPEDANCE |
|-----------------------|-----------|
| 3.5mm MALE            | 50 OHM    |
| 3.5mm FEMALE BULKHEAD | 50 OHM    |
|                       |           |
|                       |           |

**BULKHEAD** 

ET13826

CABLE ASSEMBLY, 3.5mm

**MALE TO 3.5mm FEMALE BULKHEAD** 

SIZE A FSCM NO. 53919

**CAD FILE 082007** 

SCALE N/A

127

- NOTES:
  1. UNLESS OTHERWISE SPECIFIED ALL DIMENSIONS ARE NOMINAL. 2. ALL SPECIFICATIONS ARE SUBJECT TO CHANGE WITHOUT NOTICE AT ANY TIME.
- 3. DIMENSIONS ARE IN INCHES.
- 4. LENGTH TOLERANCE IS ± 1.5% OR ±3/8", WHICHEVER IS GREATER.