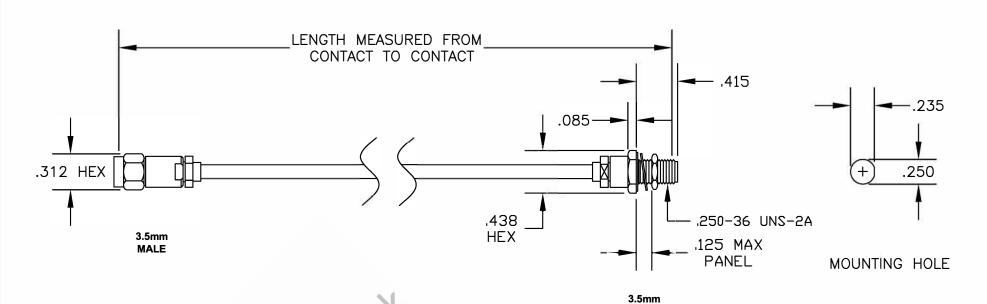

| COMPONENTS            | IMPEDANCE |
|-----------------------|-----------|
| 3.5mm MALE            | 50 OHM    |
| 3.5mm FEMALE BULKHEAD | 50 OHM    |
|                       |           |
|                       |           |

FEMALE BULKHEAD

8TH FLOOR, BUILDING 1, YONGFU SCIENCE AND TECHNOLOGY CENTER INDUSTRIAL PARK, NANZHA DISTRICT 5, HUMEN,523900,DONGGUAN, GUANGDONG, CHINA

**ebeestock** 

WEBSITE: www.ebeestock.com EMAIL: sales@ebeestock.com

DWG TITLE

ET13829

ES. CABLE ASSEMBLY, 3.5mm

MALE TO 3.5mm FEMALE BULKHEAD

SIZE A FSCM NO. 53919

CAD FILE 082007

SCALE N/A

127

NOTES:
1. UNLESS OTHERWISE SPECIFIED ALL DIMENSIONS ARE NOMINAL.

- 2. ALL SPECIFICATIONS ARE SUBJECT TO CHANGE WITHOUT NOTICE AT ANY TIME.
- 3. DIMENSIONS ARE IN INCHES.
- 4. LENGTH TOLERANCE IS ± 1.5% OR ±3/8", WHICHEVER IS GREATER.