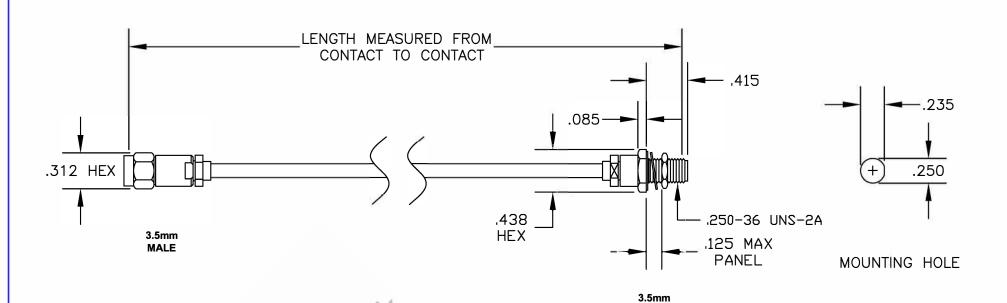

| COMPONENTS            | IMPEDANCE |
|-----------------------|-----------|
| 3.5mm MALE            | 50 OHM    |
| 3.5mm FEMALE BULKHEAD | 50 OHM    |
|                       |           |
|                       |           |

DWG TITLE

FEMALE BULKHEAD

ET13830

DES. CABLE ASSEMBLY, 3.5mm
MALE TO 3.5mm FEMALE BULKHEAD

SIZE A FSCM NO. 53919

CAD FILE 082007

SCALE N/A

127

TES.

- 1. UNLESS OTHERWISE SPECIFIED ALL DIMENSIONS ARE NOMINAL.
- 2. ALL SPECIFICATIONS ARE SUBJECT TO CHANGE WITHOUT NOTICE AT ANY TIME.
- 3. DIMENSIONS ARE IN INCHES.
- 4. LENGTH TOLERANCE IS ± 1.5% OR ±3/8", WHICHEVER IS GREATER.