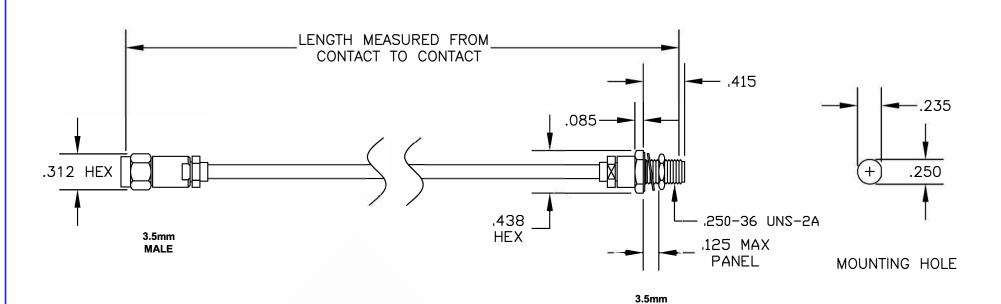

| COMPONENTS            | IMPEDANCE |
|-----------------------|-----------|
| 3.5mm MALE            | 50 OHM    |
| 3.5mm FEMALE BULKHEAD | 50 OHM    |
|                       |           |
|                       |           |

DWG TITLE

FEMALE BULKHEAD

ET13833

S. CABLE ASSEMBLY, 3.5mm

MALE TO 3.5mm FEMALE BULKHEAD

SIZE A FSCM NO. 53919

**CAD FILE 082007** 

SCALE N/A

127

TFS.

- 1. UNLESS OTHERWISE SPECIFIED ALL DIMENSIONS ARE NOMINAL.
- 2. ALL SPECIFICATIONS ARE SUBJECT TO CHANGE WITHOUT NOTICE AT ANY TIME.
- 3. DIMENSIONS ARE IN INCHES.
- 4. LENGTH TOLERANCE IS ± 1.5% OR ±3/8", WHICHEVER IS GREATER.