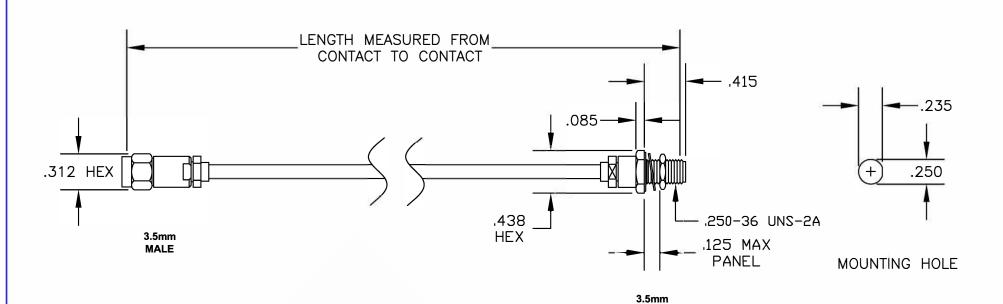

| COMPONENTS            | IMPEDANCE |
|-----------------------|-----------|
| 3.5mm MALE            | 50 OHM    |
| 3.5mm FEMALE BULKHEAD | 50 OHM    |
|                       |           |
|                       |           |

**FEMALE BULKHEAD** 

ET13836

CABLE ASSEMBLY, 3.5mm

**MALE TO 3.5mm FEMALE BULKHEAD** 

SIZE A FSCM NO. 53919

**CAD FILE 082007** 

SCALE N/A

127

NOTES:

1. UNLESS OTHERWISE SPECIFIED ALL DIMENSIONS ARE NOMINAL.

- 2. ALL SPECIFICATIONS ARE SUBJECT TO CHANGE WITHOUT NOTICE AT ANY TIME.
- 3. DIMENSIONS ARE IN INCHES.
- 4. LENGTH TOLERANCE IS ± 1.5% OR ±3/8", WHICHEVER IS GREATER.