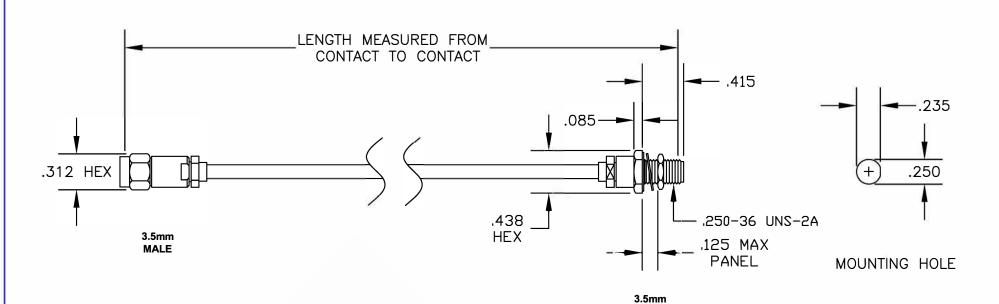

| COMPONENTS            | IMPEDANCE |
|-----------------------|-----------|
| 3.5mm MALE            | 50 OHM    |
| 3.5mm FEMALE BULKHEAD | 50 OHM    |
|                       |           |
|                       |           |

**FEMALE BULKHEAD** 

ET13837

CABLE ASSEMBLY, 3.5mm

**MALE TO 3.5mm FEMALE BULKHEAD** 

SIZE A FSCM NO. 53919

**CAD FILE 082007** 

SCALE N/A

127

NOTES:
1. UNLESS OTHERWISE SPECIFIED ALL DIMENSIONS ARE NOMINAL.

- 2. ALL SPECIFICATIONS ARE SUBJECT TO CHANGE WITHOUT NOTICE AT ANY TIME.
- 3. DIMENSIONS ARE IN INCHES.
- 4. LENGTH TOLERANCE IS ± 1.5% OR ±3/8", WHICHEVER IS GREATER.