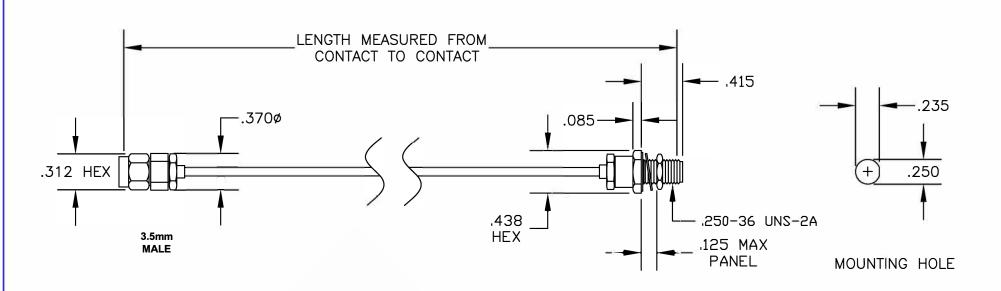

| COMPONENTS            | IMPEDANCE |
|-----------------------|-----------|
| 3.5mm MALE            | 50 OHM    |
| 3.5mm FEMALE BULKHEAD | 50 OHM    |
|                       |           |
|                       |           |

3.5mm FEMALE BULKHEAD

ET13875

DES. CABLE ASSEMBLY, 3.5mm
MALE TO 3.5mm FEMALE BULKHEAD

SIZE A FSCM NO. 53919 CAD FIL

CAD FILE 082007

SCALE N/A

N/A 127

NOTES:
1. UNLESS OTHERWISE SPECIFIED ALL DIMENSIONS ARE NOMINAL.

- 2. ALL SPECIFICATIONS ARE SUBJECT TO CHANGE WITHOUT NOTICE AT ANY TIME.
- 3. DIMENSIONS ARE IN INCHES.
- 4. LENGTH TOLERANCE IS ± 1.5% OR ±3/8", WHICHEVER IS GREATER.