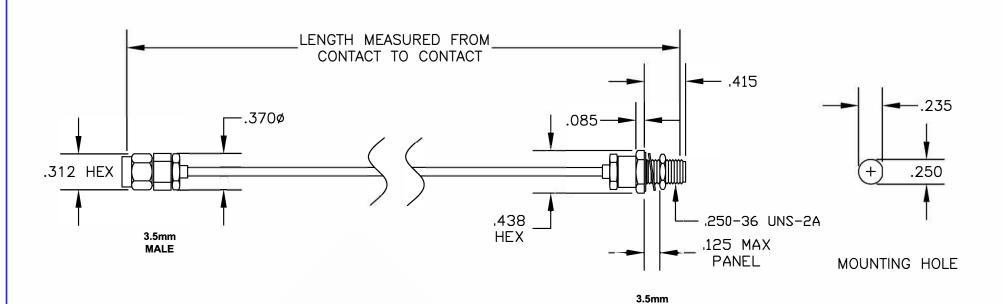

| COMPONENTS            | IMPEDANCE |
|-----------------------|-----------|
| 3.5mm MALE            | 50 OHM    |
| 3.5mm FEMALE BULKHEAD | 50 OHM    |
|                       |           |
|                       |           |

81

FEMALE BULKHEAD

> 8TH FLOOR, BUILDING 1, YONGFU SCIENCE AND TECHNOLOGY CENTER INDUSTRIAL PARK, NANZHA DISTRICT 5, HUMEN,523900,DONGGUAN, GUANGDONG, CHINA

ebeestock

WEBSITE: www.ebeestock.com EMAIL: sales@ebeestock.com

DWG TITLE

ET13877

S. CABLE ASSEMBLY, 3.5mm

MALE TO 3.5mm FEMALE BULKHEAD

SIZE A FSCM NO. 53919

CAD FILE 082007

SCALE N/A

127

NOTES:
1. UNLESS OTHERWISE SPECIFIED ALL DIMENSIONS ARE NOMINAL.

- 2. ALL SPECIFICATIONS ARE SUBJECT TO CHANGE WITHOUT NOTICE AT ANY TIME.
- 3. DIMENSIONS ARE IN INCHES.
- 4. LENGTH TOLERANCE IS ± 1.5% OR ±3/8", WHICHEVER IS GREATER.