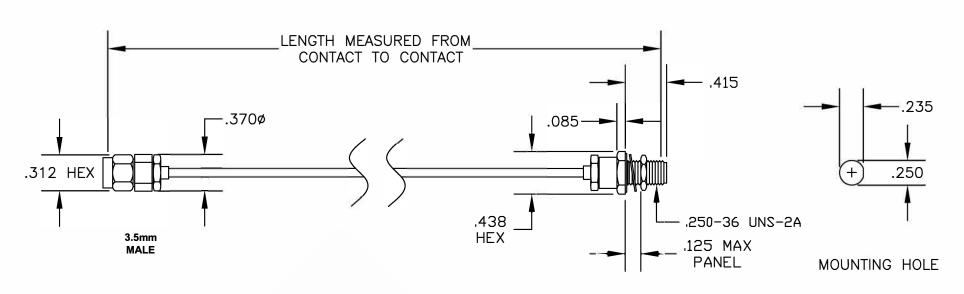

| COMPONENTS            | IMPEDANCE |
|-----------------------|-----------|
| 3.5mm MALE            | 50 OHM    |
| 3.5mm FEMALE BULKHEAD | 50 OHM    |
|                       |           |
|                       |           |

3.5mm FEMALE BULKHEAD

8TH FLOOR, BUILDING 1, YONGFU SCIENCE AND TECHNOLOGY CENTER INDUSTRIAL PARK, NANZHA DISTRICT 5, Humen,523900, do ng Guan, Guangdo ng, China

ebeestock

WEBSITE: www.ebeestock.com EMAIL: sales@ebeestock.com

DWG TITLE

ET13880

ES. CABLE ASSEMBLY, 3.5mm

MALE TO 3.5mm FEMALE BULKHEAD

SIZE A FSCM NO. 53919

CAD FILE 082007

SCALE N/A

127

NOTES:
1. UNLESS OTHERWISE SPECIFIED ALL DIMENSIONS ARE NOMINAL.

- 2. ALL SPECIFICATIONS ARE SUBJECT TO CHANGE WITHOUT NOTICE AT ANY TIME.
- 3. DIMENSIONS ARE IN INCHES.
- 4. LENGTH TOLERANCE IS ± 1.5% OR ±3/8", WHICHEVER IS GREATER.