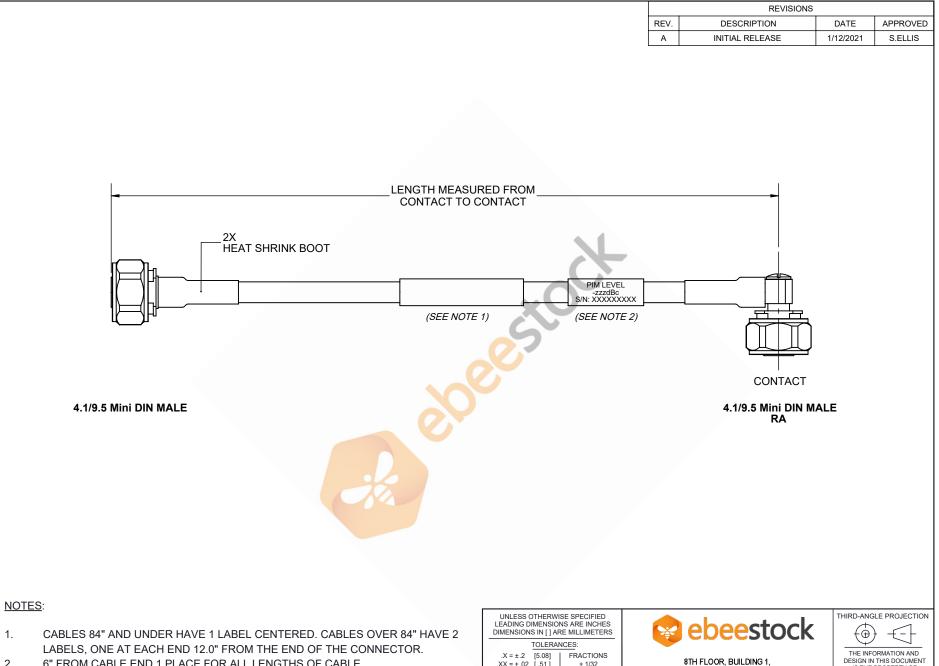

- 2. 6" FROM CABLE END 1 PLACE FOR ALL LENGTHS OF CABLE.

 $.XX = \pm .02$  [.51] ± 1/32 .XXX = ±.005 [ .13 ] ANGLES ± 1° CABLE LENGTH (L) TOLERANCES: L ≤ 12 [305] = +1 [25] / -0 12 [305] < L ≤ 60 [1524] = +2 [51] / -0 60 [1524] < L ≤ 120 [3048] = +4 [102] / -0 120 [3048] < L ≤ 300 [7620] = +6 [152] / -0

300 [7620] < L = +5%L / -0 ALL DIMENSIONS SHOWN ARE FOR REFERENCE ONLY.

YONGFU SCIENCE AND TECHNOLOGY CENTER INDUSTRIAL PARK, NANZHA DISTRICT 5.HUMEN.523900.DONGGUAN, GUANGDONG, CHINA

> WEBSITE: www.ebeestock.com EMAIL: sales@ebeestock.com