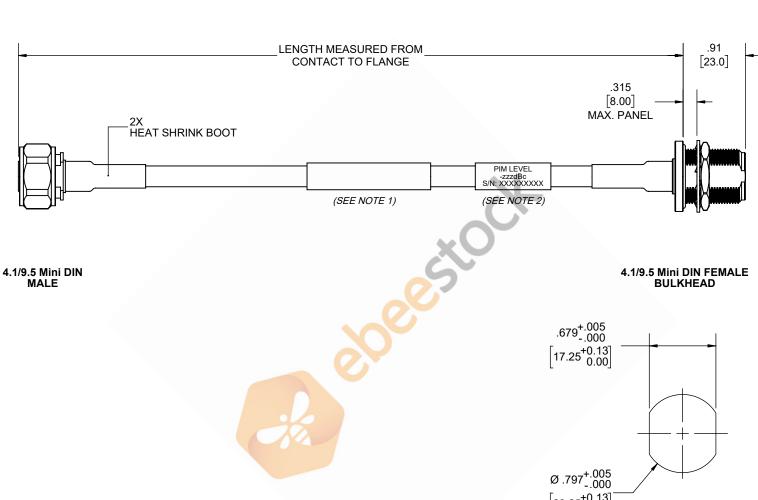

| ole 48 Inch Length U                                                                                                                                                                                                                               | sing 1/4 inc                                              | h Super lexible C                                                                                            | oax                                                 |                                                                                               |
|----------------------------------------------------------------------------------------------------------------------------------------------------------------------------------------------------------------------------------------------------|-----------------------------------------------------------|--------------------------------------------------------------------------------------------------------------|-----------------------------------------------------|-----------------------------------------------------------------------------------------------|
|                                                                                                                                                                                                                                                    | REVISIONS                                                 |                                                                                                              |                                                     |                                                                                               |
|                                                                                                                                                                                                                                                    | REV.                                                      | DESCRIPTION                                                                                                  | DATE                                                | APPROVED                                                                                      |
|                                                                                                                                                                                                                                                    | Α                                                         | INITIAL RELEASE                                                                                              | 1/12/2021                                           | S.ELLIS                                                                                       |
| DM                                                                                                                                                                                                                                                 | [3]                                                       | .91<br>[23.0<br>315<br>3.00] ———————————————————————————————————                                             | o] <del> -</del>                                    |                                                                                               |
| PIM LEVEL -ZZZGBC S/N: XXXXXXXX (SEE NOTE                                                                                                                                                                                                          |                                                           |                                                                                                              |                                                     |                                                                                               |
| 35,0                                                                                                                                                                                                                                               |                                                           | 4.1/9.5 Mini DIN FEN<br>BULKHEAD                                                                             | MALE                                                |                                                                                               |
|                                                                                                                                                                                                                                                    | .679 <sup>+.005</sup><br>000<br>[17.25 <sup>+0.13</sup> ] |                                                                                                              |                                                     |                                                                                               |
|                                                                                                                                                                                                                                                    | Ø .797 <sup>+.005</sup><br>000                            |                                                                                                              | -                                                   |                                                                                               |
|                                                                                                                                                                                                                                                    | [20.25 <sup>+0.13</sup> ]                                 | MOUNTING HOL                                                                                                 | E                                                   |                                                                                               |
| UNLESS OTHERWISE SPECIFIED LEADING DIMENSIONS ARE INCHES DIMENSIONS IN [] ARE MILLIMETERS  TOLERANCES:  .X = ±.2 [5.08] FRACTIONS .XX = ±.02 [.51] ± 1/32 .XXX = ±.005 [.13] ANGLES ± 1°  CABLE LENGTH (L) TOLERANCES:  L ≤ 12 [305] = +1 [25] / 0 | 8TH<br>YONGFU S<br>CENTER INDUS<br>5,HUMEN,523900         | Ebeestock  I FLOOR, BUILDING 1, ICIENCE AND TECHNOLOGY STRIAL PARK, NANZHA DISTRICT DONGGUAN, GUANGDONG, CHI | THE INF<br>DESIGN I<br>IS THE<br>EBEESTO<br>ALL RIG | GLE PROJECTION  CORMATION AND  N THIS DOCUMENT PROPERTY OF CK CORPORATION HTS RESERVED.  OF 1 |
| 12 [305] < L ≤ 60 [1524] = +2 [51] / -0<br>60 [1524] < L ≤ 120 [3048] = +4 [102] / -0                                                                                                                                                              |                                                           | ITE: www.ebeestock.com<br>_: sales@ebeestock.com                                                             | SCALE                                               |                                                                                               |

## NOTES:

- CABLES 84" AND UNDER HAVE 1 LABEL CENTERED. CABLES OVER 84" HAVE 2 LABELS, ONE AT EACH END 12.0" FROM THE END OF THE CONNECTOR.
- 2. 6" FROM CABLE END 1 PLACE FOR ALL LENGTHS OF CABLE.

 $.X = \pm .2$  [5.08] FRAG  $.XX = \pm .02$  [.51] .XXX = ±.005 [ .13 ] ANGI CABLE LENGTH (L) TOLERA L ≤ 12 [305] = + 12 [305] < L ≤ 60 [1524] = +2 60 [1524] < L ≤ 120 [3048] = +4 [102] / -0 120 [3048] < L ≤ 300 [7620] = +6 [152] / -0 300 [7620] < L = +5%L / -0 ALL DIMENSIONS SHOWN ARE FOR REFERENCE ONLY.