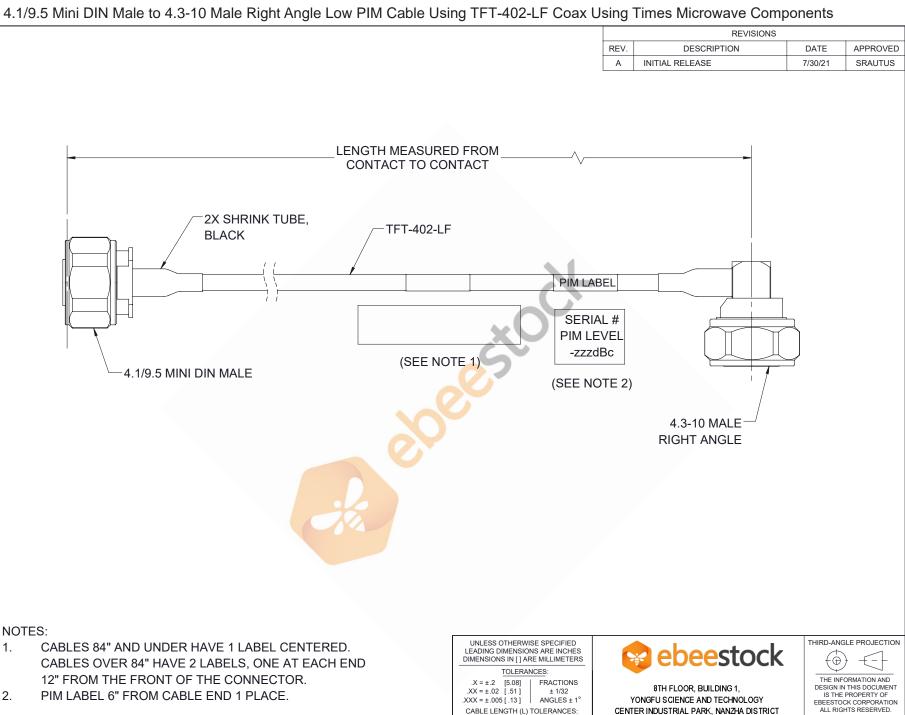

- CABLES 84" AND UNDER HAVE 1 LABEL CENTERED. CABLES OVER 84" HAVE 2 LABELS, ONE AT EACH END
- 2.

CABLE LENGTH (L) TOLERANCES:

L ≤ 12 [305] = +1 [25] / -0 12 [305] < L ≤ 60 [1524] = +2 [51] / -0

60 [1524] < L ≤ 120 [3048] = +4 [102] / -0