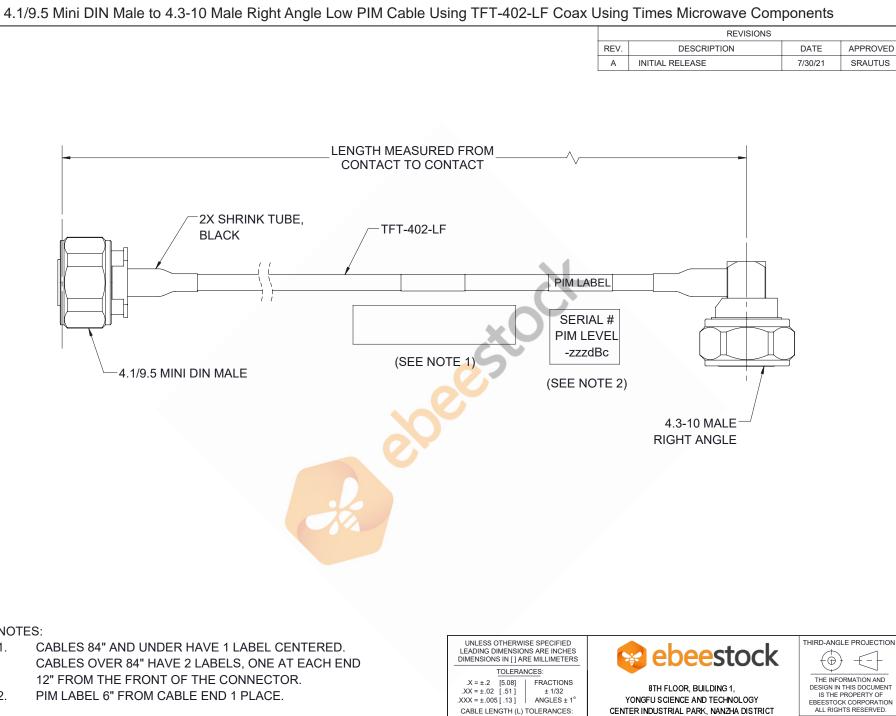

## NOTES:

- 2.

CABLE LENGTH (L) TOLERANCES: L ≤ 12 [305] = +1 [25] / -0

12 [305] < L ≤ 60 [1524] = +2 [51] / -0 60 [1524] < L ≤ 120 [3048] = +4 [102] / -0 120 [3048] < L ≤ 300 [7620] = +6 [152] / -0 300 [7620] < L = +5%L / -0