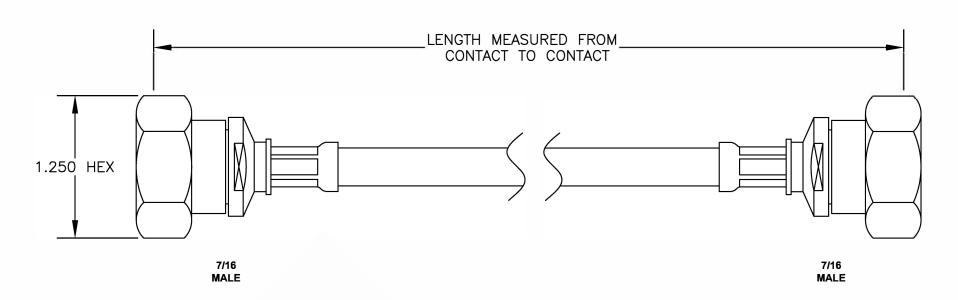

| COMPONENTS | IMPEDANCE |
|------------|-----------|
| 7/16 MALE  | 50 OHM    |
| 7/16 MALE  | 50 OHM    |
|            |           |
|            |           |

|      | Standard Lengths        |
|------|-------------------------|
| -12  | 12"                     |
| -24  | 24"                     |
| -36  | 36"                     |
| -48  | 48"                     |
| -60  | 60"                     |
| -XXX | Custom Length in inches |
|      |                         |

DWG TITLE

ET15914

DES. CABLE ASSEMBLY, 7/16 MALE TO 7/16 MALE

SIZE A | FSCMNO. 53919

**CAD FILE 030607** 

SCALE N/A

127

- NOTES:
  1. UNLESS OTHERWISE SPECIFIED ALL DIMENSIONS ARE NOMINAL.
- 2. ALL SPECIFICATIONS ARE SUBJECT TO CHANGE WITHOUT NOTICE AT ANY TIME.
- 3. DIMENSIONS ARE IN INCHES.
- 4. LENGTH TOLERANCE IS ± 1.5% OR ±3/8", WHICHEVER IS GREATER.