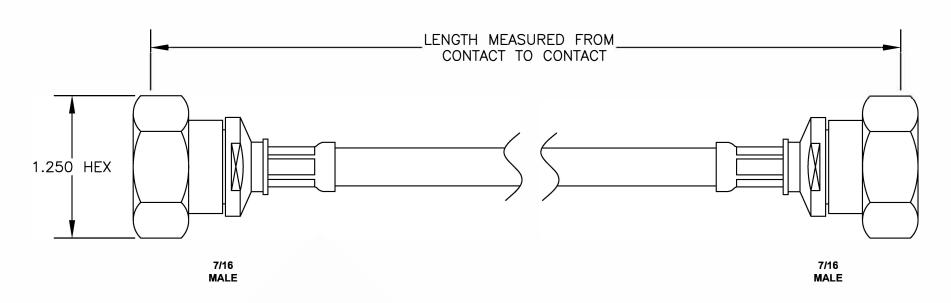

| COMPONENTS | IMPEDANCE |
|------------|-----------|
| 7/16 MALE  | 50 OHM    |
| 7/16 MALE  | 50 OHM    |
|            |           |
|            |           |

| 12"<br>24"<br>36"       |
|-------------------------|
|                         |
| 36"                     |
| 00                      |
| 48"                     |
| 60"                     |
| Custom Length in inches |
| (                       |

ebeestock

WEBSITE: www.ebeestock.com EMAIL: sales@ebeestock.com

DWG TITLE

ET15915

DES. CABLE ASSEMBLY, 7/16 MALE TO 7/16 MALE

SIZE A FSCMNO. 53919

**CAD FILE 030607** 

SCALE N/A

127

NOTES:
1. UNLESS OTHERWISE SPECIFIED ALL DIMENSIONS ARE NOMINAL.

- 2. ALL SPECIFICATIONS ARE SUBJECT TO CHANGE WITHOUT NOTICE AT ANY TIME.
- 3. DIMENSIONS ARE IN INCHES.
- 4. LENGTH TOLERANCE IS ± 1.5% OR ±3/8", WHICHEVER IS GREATER.