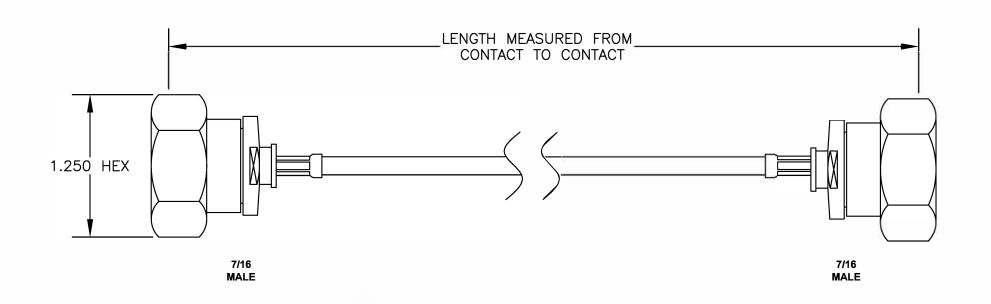

| COMPONENTS | IMPEDANCE |
|------------|-----------|
| 7/16 MALE  | 50 OHM    |
| 7/16 MALE  | 50 OHM    |
|            |           |
|            |           |

| Standard Lengths        |  |
|-------------------------|--|
| 12"                     |  |
| 24"                     |  |
| 36"                     |  |
| 48"                     |  |
| 60"                     |  |
| Custom Length in inches |  |
|                         |  |

ebeestock

WEBSITE: www.ebeestock.com EMAIL: sales@ebeestock.com

DWG TITLE

ET15924

DES. CABLE ASSEMBLY, 7/16 MALE TO 7/16 MALE

SIZE A FSCMNO.53919

CAD FILE

042309

SCALE N/A

NOTES:
1. UNLESS OTHERWISE SPECIFIED ALL DIMENSIONS ARE NOMINAL.

2. ALL SPECIFICATIONS ARE SUBJECT TO CHANGE WITHOUT NOTICE AT ANY TIME. 3. DIMENSIONS ARE IN INCHES.

4. LENGTH TOLERANCE IS ± 1.5% OR ±3/8", WHICHEVER IS GREATER.