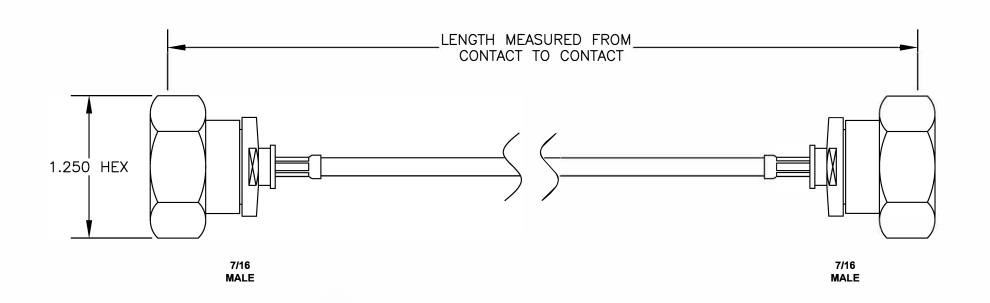

| COMPONENTS | IMPEDANCE |
|------------|-----------|
| 7/16 MALE  | 50 OHM    |
| 7/16 MALE  | 50 OHM    |
|            |           |
|            |           |

|      | Standard Lengths        |
|------|-------------------------|
| -12  | 12"                     |
| -24  | 24"                     |
| -36  | 36"                     |
| -48  | 48"                     |
| -60  | 60"                     |
| -XXX | Custom Length in inches |
| -    | Custom Length in inche  |

DWG TITLE

DES. CABLE ASSEMBLY, 7/16 MALE TO 7/16 MALE

ET15936

SIZE A FSCMNO. 53919

**CAD FILE 030607** 

SCALE N/A

127

NOTES: 1. UNLESS OTHERWISE SPECIFIED ALL DIMENSIONS ARE NOMINAL. 2. ALL SPECIFICATIONS ARE SUBJECT TO CHANGE WITHOUT NOTICE AT ANY TIME.

- 3. DIMENSIONS ARE IN INCHES.
- 4. LENGTH TOLERANCE IS ± 1.5% OR ±3/8", WHICHEVER IS GREATER.