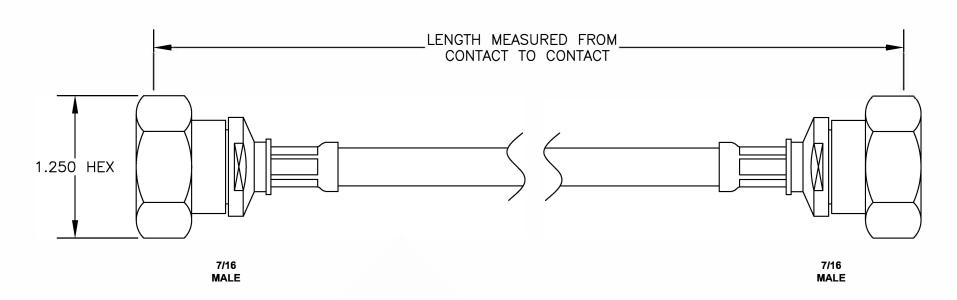

| COMPONENTS | IMPEDANCE |
|------------|-----------|
| 7/16 MALE  | 50 OHM    |
| 7/16 MALE  | 50 OHM    |
| RG213/U    | 50 OHM    |
|            |           |

| Standard Lengths |                         |
|------------------|-------------------------|
| -12              | 12"                     |
| -24              | 24"                     |
| -36              | 36"                     |
| -48              | 48"                     |
| -60              | 60"                     |
| -XXX             | Custom Length in inches |

ebeestock

WEBSITE: www.ebeestock.com EMAIL: sales@ebeestock.com

DWG TITLE ET15949 DES. CABLE ASSEMBLY, RG213/U, 7/16 MALE TO 7/16 MALE

**CAD FILE 030607** 

SCALE N/A

127

NOTES:
1. UNLESS OTHERWISE SPECIFIED ALL DIMENSIONS ARE NOMINAL.

- 2. ALL SPECIFICATIONS ARE SUBJECT TO CHANGE WITHOUT NOTICE AT ANY TIME.
- 3. DIMENSIONS ARE IN INCHES.

SIZE A FSCMNO.53919

4. LENGTH TOLERANCE IS ± 1.5% OR ±3/8", WHICHEVER IS GREATER.