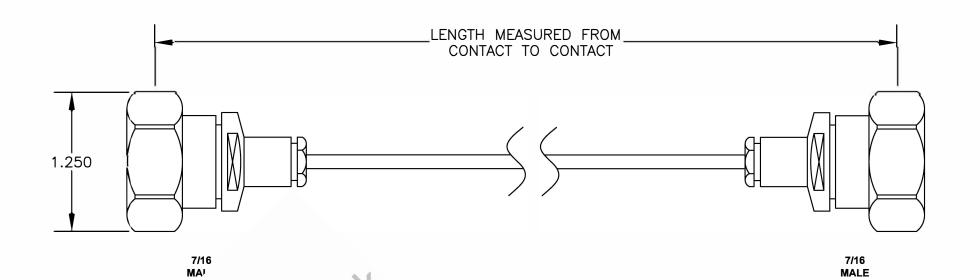

| COMPONENTS | IMPEDANCE |
|------------|-----------|
| 7/16 MALE  | 50 OHM    |
| 7/16 MALE  | 50 OHM    |
| RG402/U    | 50 OHM    |
|            |           |

|      | Standard Lengths        |
|------|-------------------------|
| -12  | 12"                     |
| -24  | 24"                     |
| -36  | 36"                     |
| -48  | 48"                     |
| -60  | 60"                     |
| -XXX | Custom Length in inches |
|      | _                       |

ebeestock

EMAIL: sales@ebeestock.com

DWG TITLE ET16023 DES. CABLE ASSEMBLY, RG402/U, 7/16 MALE TO 7/16 MALE

SIZE A FSCMNO.53919

CAD FILE 030607

SCALE N/A

127

NOTES: 1. UNLESS OTHERWISE SPECIFIED ALL DIMENSIONS ARE NOMINAL.

- 2. ALL SPECIFICATIONS ARE SUBJECT TO CHANGE WITHOUT NOTICE AT ANY TIME.
  3. DIMENSIONS ARE IN INCHES.
- 4. LENGTH TOLERANCE IS ± 1.5% OR ±3/8", WHICHEVER IS GREATER.